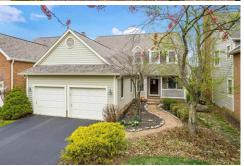

## The Moors of Muirfield Village

## 9136 Moors PI N, Dublin, OH 43017

» Beds: 3 | Baths: 3 Full, 1 Half

» MLS #: 225010640

- » Single Family | 2,786 ft<sup>2</sup> | Lot: 6,970 ft<sup>2</sup>
- » On the 6th Fairway of the Country Club Course
- » 3 Bedrooms, 3 1/2 Baths, Loft, Home Office, 1st Floor Master Suite

» More Info: 9136MoorsPlaceN.com

Welcome to this spacious 2-story home in The Moors of Muirfield Village. Located on a quiet street, backing to The Country Club's 6th fairway it features 3 bedrooms, 3 baths, 1st floor home office & primary suite, 1st floor laundry, 2-story great room w/gas fireplace, kitchen includes pantry, abundance of cabinet/cupboard space, granite countertops, tile backsplash, stainless steel appliances, breakfast bar. Upstairs has 2 bedrooms, each with attached baths, flex room. Full basement with higher ceilings. Outdoor living features screened porch, deck, balcony & back yard. Other notables- HVAC 2020, Water Heater 2022, Roof/6" Gutters w/leaf guards 2022. Deer Run Elementary, Grizzell Middle and Jerome High Schools. Enjoy all Muirfield Village has to offer living in The Moors.