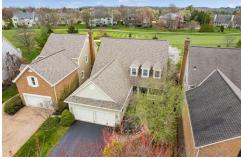

## The Moors of Muirfield Village

## 9136 Moors PI N, Dublin, OH 43017

» Beds: 3 | Baths: 3 Full, 1 Half

» MLS #: 225010640

- » Single Family | 2,786 ft<sup>2</sup> | Lot: 6,970 ft<sup>2</sup>
- » On the 6th Fairway of the Country Club Course
- » 3 Bedrooms, 3 1/2 Baths, Loft, Home Office, 1st Floor Master Suite

» More Info: 9136MoorsPlaceN.com

Welcome to this spacious 2-story home in The Moors of Muirfield Village. Located on a quiet street, backing to The Country Club's 6th fairway it features 3 bedrooms, 3 baths, 1st floor home office & primary suite, 1st floor laundry, 2-story great room w/gas fireplace, kitchen includes pantry, abundance of cabinet/cupboard space, granite countertops, tile backsplash, stainless steel appliances, breakfast bar. Upstairs has 2 bedrooms, each with attached baths, flex room. Full basement with higher ceilings. Outdoor living features screened porch, deck, balcony & back yard. Other notables- HVAC 2020, Water Heater 2022, Roof/6" Gutters w/leaf guards 2022. Deer Run Elementary, Grizzell Middle and Jerome High Schools. Enjoy all Muirfield Village has to offer living in The Moors.