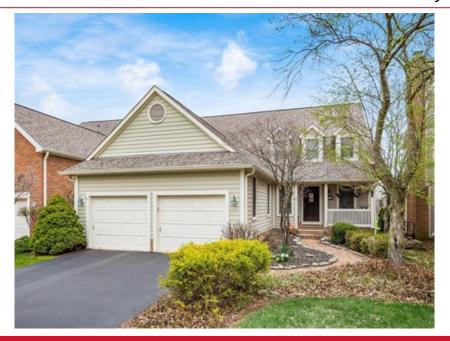

## The Moors of Muirfield Village

## 9136 Moors PI N, Dublin, OH 43017

» Beds: 3 | Baths: 3 Full, 1 Half

» MLS #: 225010640

- » Single Family | 2,786 ft<sup>2</sup> | Lot: 6,970 ft<sup>2</sup>
- » On the 6th Fairway of the Country Club Course
- » 3 Bedrooms, 3 1/2 Baths, Loft, Home Office, 1st Floor Master Suite

» More Info: 9136MoorsPlaceN.com

Welcome to this spacious 2-story home in The Moors of Muirfield Village. Located on a quiet street, backing to The Country Club's 6th fairway it features 3 bedrooms, 3 baths, 1st floor home office & primary suite, 1st floor laundry, 2-story great room w/gas fireplace, kitchen includes pantry, abundance of cabinet/cupboard space, granite countertops, tile backsplash, stainless steel appliances, breakfast bar. Upstairs has 2 bedrooms, each with attached baths, flex room. Full basement with higher ceilings. Outdoor living features screened porch, deck, balcony & back yard. Other notables- HVAC 2020, Water Heater 2022, Roof/6" Gutters w/leaf guards 2022. Deer Run Elementary, Grizzell Middle and Jerome High Schools. Enjoy all Muirfield Village has to offer living in The Moors.